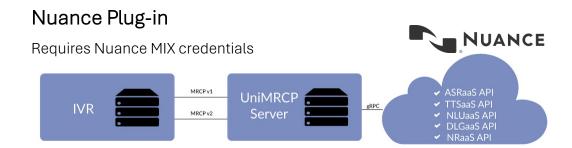

## Bridge to Cloud

UniMRCP Connector server is an on-premises software component that provides a native MRCP v1 or v2 bridge connection with plug-ins to leading providers of Conversational AI Services for Speech Recognition (ASR), Text-to-Speech (TTS), Natural Language Understanding (NLU), Speech-to-Text (SST) and Transcription capabilities. The plug-in enables traditional on premise IVR's using the MRCP protocol to now consume those resources in the cloud with limited modifications to existing IVR application.

By accessing these services as APIs, you can now take advantage of high levels of availability, scalability, and security.