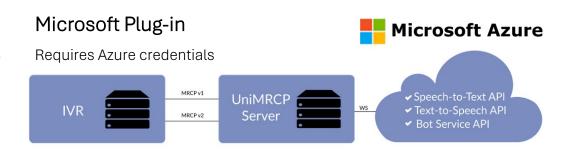

## Bridge to Cloud

UniMRCP Connector server is an on-premises software component that provides a native MRCP v1 or v2 bridge connection with plug-ins to leading providers of Conversational AI Services for Speech Recognition (ASR), Text-to-Speech (TTS), Natural Language Understanding (NLU), Speech-to-Text (SST) and Transcription capabilities. The plug-in enables traditional on premise IVR's using the MRCP protocol to now consume those resources in the cloud with limited modifications to existing IVR application.

By accessing these services as APIs, you can now take advantage of high levels of availability, scalability, and security.